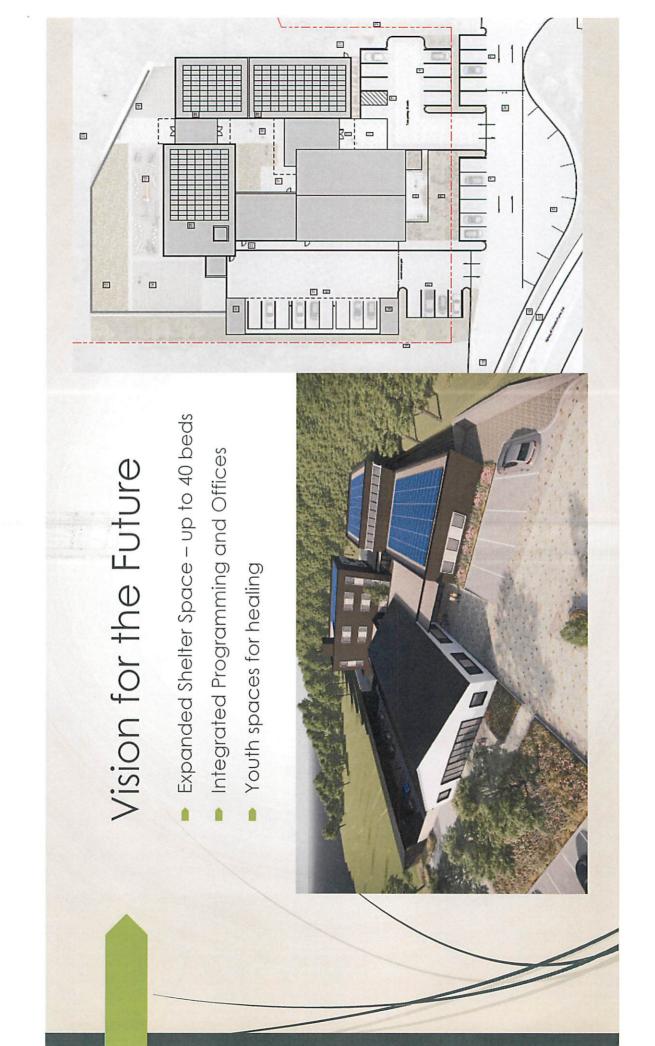

# Vision into Reality

| Total Cost   | Shelter     | 10% Match | Mixed Use   | Philanthropy |
|--------------|-------------|-----------|-------------|--------------|
| \$11,951,001 | \$9,367,195 | \$936,719 | \$2,583,806 | \$3,520,525  |

| Path to Goal            | Amount      |
|-------------------------|-------------|
| State Grant Application | \$8,430,475 |
| In-Kind – Invested      | \$420,000   |
| Indicated Gifts         | \$250,000   |

How can the Housing Trust Fund Support bringing this much needed project to our community?