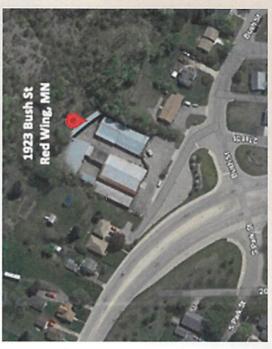

# Window of Opportunity

- Donation of 1923 Bush Street
- One time allocation of \$100 million in emergency shelter funds
- 40% Given to outstate projects
- Elevated access with 10% match
- Grant Decisions Made November 2023